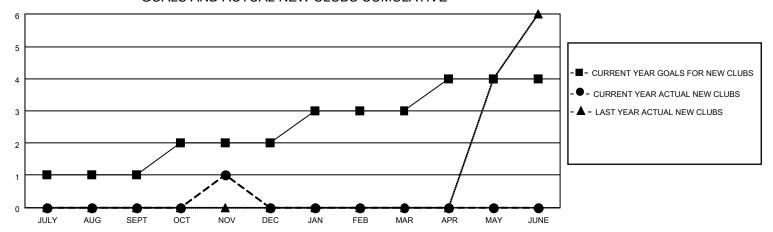

## MONTHLY MEMBERSHIP PROGRESS REPORT

LOCATION INDIA District 316 J Results as of: 11/30/2022

| Clubs RESULTS FOR 2022-2023 |   |   |   | Members RESULTS FOR 2022-2023 |    |    |    |
|-----------------------------|---|---|---|-------------------------------|----|----|----|
|                             |   |   |   |                               |    |    |    |
| JULY/AUG/SEPT               | 1 | 0 | 0 | JULY/AUG/SEPT                 | 30 | 17 | 19 |
| OCT/NOV/DEC                 | 1 | 1 | 0 | OCT/NOV/DEC                   | 30 | 45 | 21 |
| JAN/FEB/MAR                 | 1 | 0 | 0 | JAN/FEB/MAR                   | 30 | 0  | 0  |
| APR/MAY/JUNE                | 1 | 0 | 0 | APR/MAY/JUNE                  | 30 | 0  | 0  |

## GOALS AND ACTUAL NEW CLUBS CUMULATIVE