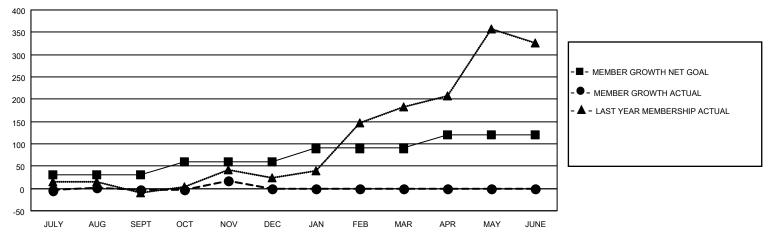

## MONTHLY MEMBERSHIP PROGRESS REPORT

LOCATION INDIA District 316 J Results as of: 11/30/2022

| Clubs RESULTS FOR 2022-2023 |   |   |   | Members RESULTS FOR 2022-2023 |    |    |    |
|-----------------------------|---|---|---|-------------------------------|----|----|----|
|                             |   |   |   |                               |    |    |    |
| JULY/AUG/SEPT               | 1 | 0 | 0 | JULY/AUG/SEPT                 | 30 | 17 | 19 |
| OCT/NOV/DEC                 | 1 | 1 | 0 | OCT/NOV/DEC                   | 30 | 45 | 21 |
| JAN/FEB/MAR                 | 1 | 0 | 0 | JAN/FEB/MAR                   | 30 | 0  | 0  |
| APR/MAY/JUNE                | 1 | 0 | 0 | APR/MAY/JUNE                  | 30 | 0  | 0  |

## GOALS AND ACTUAL MEMBERS CUMULATIVE

| DROPPED CLUBS: 0 |    | 10 CLUBS OF 58 ADDED 1 OR<br>MORE NEW MEMBERS | GENDER DISTRIBUTION             |                                |  |
|------------------|----|-----------------------------------------------|---------------------------------|--------------------------------|--|
|                  |    |                                               | MALE<br>FEMALE                  | 1,982 (87.16%)<br>289 (12.71%) |  |
| DROPPED MEMBERS  |    |                                               | NON BINARY PREFER NOT TO ANSWER | 0 (0.00%)                      |  |
| DECEASED         | 1  |                                               | TREFERENCE TO ANOWER            | 3 (0.1370)                     |  |
| CLUB CANCELLED   | 0  | CLICK HERE FOR CUMULATIVE                     | TOTAL FAMILY UNIT MEMBERS       | 3 720                          |  |
| OTHER            | 39 | MEMBERSHIP DATA                               |                                 |                                |  |
| TOTAL            | 40 |                                               | FAMILY MEMBERS PAYING HA        | LF DUES 492                    |  |